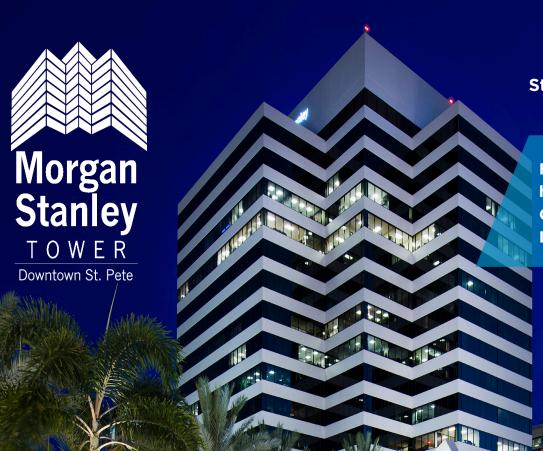

150 2nd Avenue North St. Petersburg, FL 33701

Features some of the highest quality Class A Office Space available in Downtown St. Petersburg

## Multi-Million Dollar Renovations

- A brand new lobby designed by Gensler, one of America's most respected architects. The new lobby features new stone floors and walls, and a 30 foot high wall of light.
- Additional renovations include a high-end fitness center and a major upgrade to the building's parking garage.
- An all new state-of-the art elevator system for both the building and the garage.
- Tenant floors extensively renovated with new tile floors, new lighting, new carpeting, and bathroom upgrades.