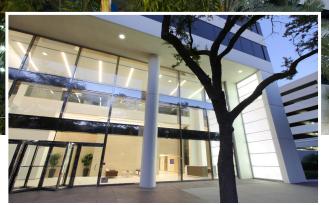

## Multi-Million Dollar Renovations

- A brand new lobby designed by Gensler, one of America's most respected architects. The new lobby features new stone floors and walls, and a 30 foot high wall of light.
- Additional renovations include a high-end fitness center and a major upgrade to the building's parking garage.
- An all new state-of-the art elevator system for both the building and the garage.
- Tenant floors extensively renovated with new tile floors, new lighting, new carpeting, and bathroom upgrades.