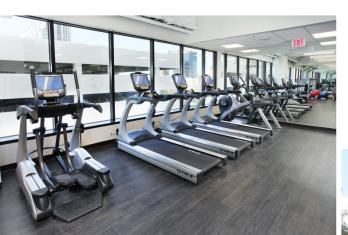

## Multi-Million Dollar Renovations

- A brand new lobby designed by Gensler, one of America's most respected architects. The new lobby features new stone floors and walls, and a 30 foot high wall of light.
- Additional renovations include a high-end fitness center and a major upgrade to the building's parking garage.
- An all new state-of-the art elevator system for both the building and the garage.
- Tenant floors extensively renovated with new tile floors, new lighting, new carpeting, and bathroom upgrades.

## **Features**

- Spectacular water views of Tampa Bay
- New concierge desk staffed by a full time professional concierge
- New elevator with new mechanical systems and major cosmetic upgrades
- New parking garage lighting and painting
- Upgraded tenant corridors and restrooms
- On-site luxury fitness center
- On-site management
- Building design has a much higher "window to floor area ratio" than most buildings
- Waterfront location near:
  - Sundial Shops
  - Ovation Condo
  - Beach Drive
  - Multiple Museums
- 50 restaurants within 10 block radius
- Parking garage with shaded spaces access directly from building lobby